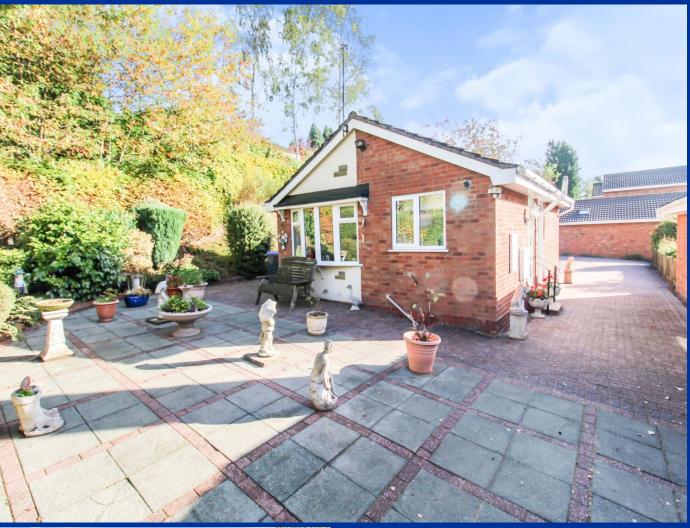

## **Externally**

To the front, brick herringbone driveway, area laid to gravel, area laid to lawn, hedged / fenced boundaries. To the rear, stone flagged patio, hedged / fenced boundaries, water tap.

Note: Council Tax Band: C