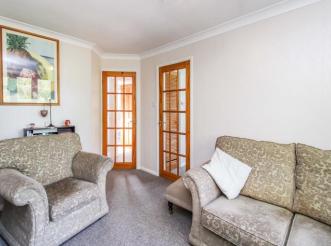

You're welcomed into this home via the entrance hallway with a storage cupboard. The 13ft living room has ample room for well proportioned living furniture. The kitchen has a good range of units fitted to the base and eye level, four ring gas hob, electric oven, plumbing for a washing machine and space for a free-standing fridge freezer.

**Living Room** 13' 6" x 9' 0" (4.11m x 2.74m) UPVC double glazed bay window to the rear elevation, radiator, gas fire set in marble, cornicing.

**Bedroom One** 11' 11" x 8' 11" (3.63m x 2.71m) UPVC double glazed window to the front elevation, radiator.