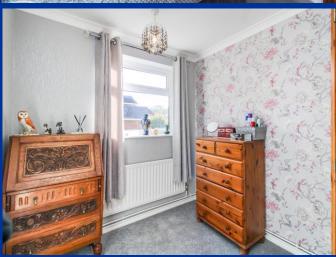

**Living Room** 13' 6" x 9' 0" (4.11m x 2.74m) UPVC double glazed bay window to the rear elevation, radiator, gas fire set in marble, cornicing.

**Bedroom One** 11' 11" x 8' 11" (3.63m x 2.71m) UPVC double glazed window to the front elevation, radiator.

**Bedroom Two** 8' 4" x 7' 9" (2.53m x 2.37m) UPVC double glazed window to the front elevation, radiator, cornicing.