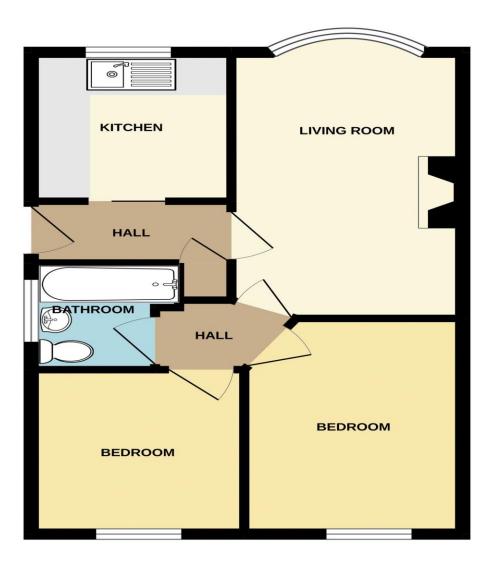

You're welcomed into this home via the entrance hallway with a storage cupboard. The 13ft living room has ample room for well proportioned living furniture. The kitchen has a good range of units fitted to the base and eye level, four ring gas hob, electric oven, plumbing for a washing machine and space for a free-standing fridge freezer.

Located within the bathroom is a panel bath with shower over, wash hand basin and WC. Two good sized bedrooms complete the internal accommodation.

Externally to the front and side is a large driveway with parking both to the front, side, and access to the rear. The rear garden is mainly laid to patio with mature plants and shrubs with fenced boundaries.

## Hallway

UPVC double glazed door to the side elevation, radiator, storage cupboard.

## Kitchen 7' 11" x 7' 9" (2.41m x 2.35m)

UPVC double glazed window to the rear elevation, radiator, units to the base and eye level, four ring gas hob, extractor fan, electric oven, composite one and a half sink with drainer, mixer tap, plumbing for a washing machine, space for a free standing fridge freezer.

**Living Room** 13' 6" x 9' 0" (4.11m x 2.74m) UPVC double glazed bay window to the rear elevation, radiator, gas fire set in marble, cornicing.

**Bedroom One** 11' 11" x 8' 11" (3.63m x 2.71m) UPVC double glazed window to the front elevation, radiator.

**Bedroom Two** 8' 4" x 7' 9" (2.53m x 2.37m) UPVC double glazed window to the front elevation, radiator, cornicing.

#### **Bathroom**

UPVC double glazed window to the side elevation, radiator, panelled bath with shower over, low level WC, pedestal wash hand basin.