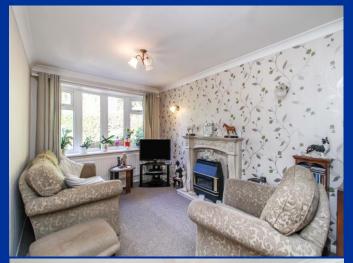

You're welcomed into this home via the entrance hallway with a storage cupboard. The 13ft living room has ample room for well proportioned living furniture. The kitchen has a good range of units fitted to the base and eye level, four ring gas hob, electric oven, plumbing for a washing machine and space for a free-standing fridge freezer.

**Living Room** 13' 6" x 9' 0" (4.11m x 2.74m) UPVC double glazed bay window to the rear elevation, radiator, gas fire set in marble, cornicing.

**Bedroom One** 11' 11" x 8' 11" (3.63m x 2.71m) UPVC double glazed window to the front elevation, radiator.