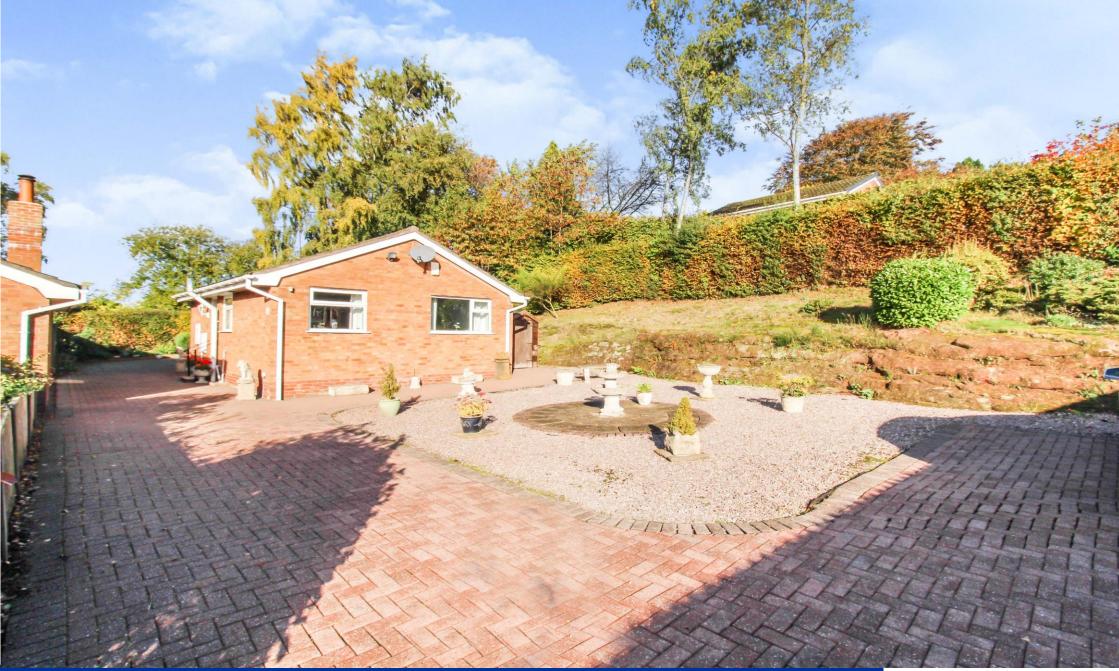

## **Externally**

To the front, brick herringbone driveway, area laid to gravel, area laid to lawn, hedged / fenced boundaries. To the rear, stone flagged patio, hedged / fenced boundaries, water tap.

Note: Council Tax Band: C

Located within the bathroom is a panel bath with shower over, wash hand basin and WC. Two good sized bedrooms complete the internal accommodation.

Externally to the front and side is a large driveway with parking both to the front, side, and access to the rear. The rear garden is mainly laid to patio with mature plants and shrubs with fenced boundaries.