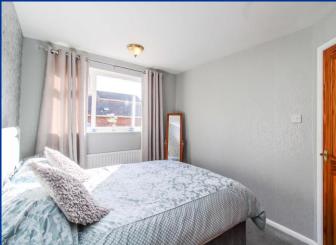

Located within the bathroom is a panel bath with shower over, wash hand basin and WC. Two good sized bedrooms complete the internal accommodation.

Externally to the front and side is a large driveway with parking both to the front, side, and access to the rear. The rear garden is mainly laid to patio with mature plants and shrubs with fenced boundaries.

**Bedroom Two** 8' 4" x 7' 9" (2.53m x 2.37m) UPVC double glazed window to the front elevation, radiator, cornicing.