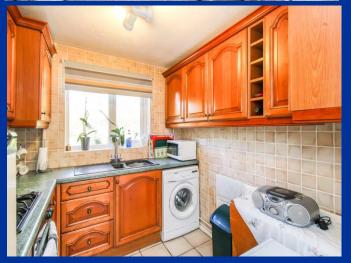

You're welcomed into this home via the entrance hallway with a storage cupboard. The 13ft living room has ample room for well proportioned living furniture. The kitchen has a good range of units fitted to the base and eye level, four ring gas hob, electric oven, plumbing for a washing machine and space for a free-standing fridge freezer.

## Kitchen 7' 11" x 7' 9" (2.41m x 2.35m)

UPVC double glazed window to the rear elevation, radiator, units to the base and eye level, four ring gas hob, extractor fan, electric oven, composite one and a half sink with drainer, mixer tap, plumbing for a washing machine, space for a free standing fridge freezer.