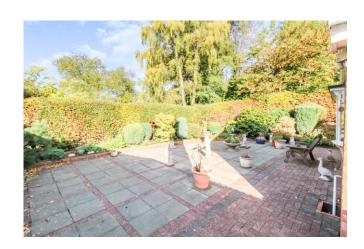

Located within the bathroom is a panel bath with shower over, wash hand basin and WC. Two good sized bedrooms complete the internal accommodation.

Externally to the front and side is a large driveway with parking both to the front, side, and access to the rear. The rear garden is mainly laid to patio with mature plants and shrubs with fenced boundaries.

## **Externally**

To the front, brick herringbone driveway, area laid to gravel, area laid to lawn, hedged / fenced boundaries. To the rear, stone flagged patio, hedged / fenced boundaries, water tap.

Note: Council Tax Band: C