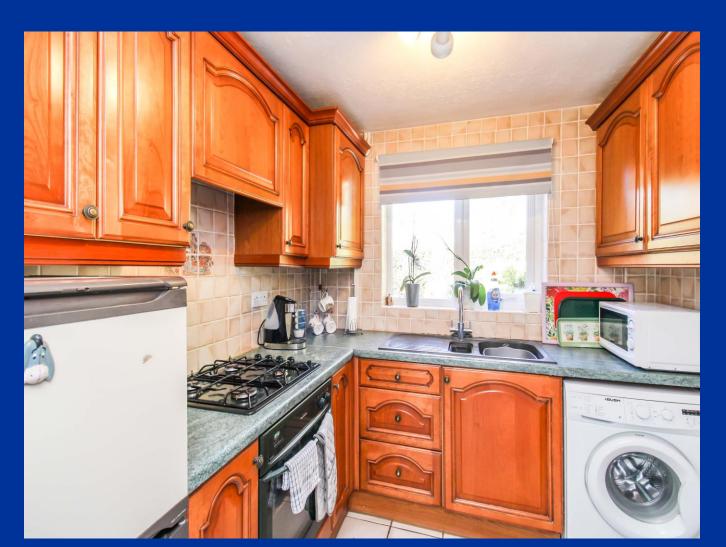

You're welcomed into this home via the entrance hallway with a storage cupboard. The 13ft living room has ample room for well proportioned living furniture. The kitchen has a good range of units fitted to the base and eye level, four ring gas hob, electric oven, plumbing for a washing machine and space for a free-standing fridge freezer.

## Kitchen 7' 11" x 7' 9" (2.41m x 2.35m)

UPVC double glazed window to the rear elevation, radiator, units to the base and eye level, four ring gas hob, extractor fan, electric oven, composite one and a half sink with drainer, mixer tap, plumbing for a washing machine, space for a free standing fridge freezer.